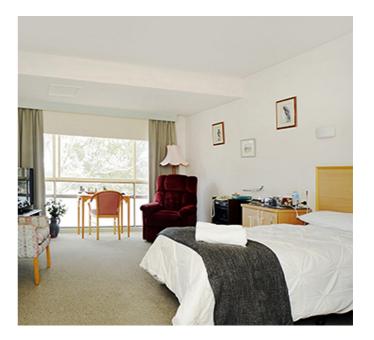

# Single Room - Private 2

#### Room features

- ✓ Large single room with private ensuite.
- ✓ Room features built-in wardrobes.
- Bay windows and/or sliding door access to the courtyard to selected rooms.

Single Room - Private 2 Room Cost \$395,000