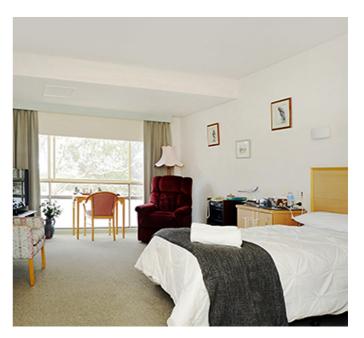

# Single Room - Private 1

#### Room features

- Large single room with private ensuite.
- ✓ Room features built-in wardrobes.
- Bay windows and/or sliding door access to the courtyard to selected rooms.

Single Room - Private 1 Room Cost \$345,000