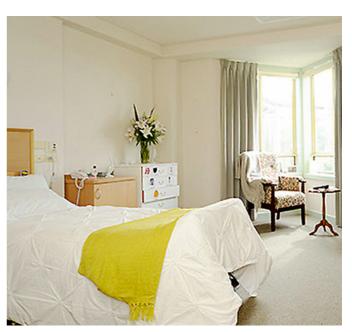

# Large Single or Couples Shared

#### Room features

- Beautifully appointed double sized room with private ensuite.
- This bright and airy room includes a bay window and built-in wardrobe with plenty of storage.

Large Single or Couples Shared Room Cost

\$475,000