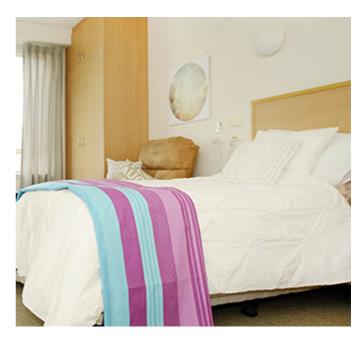

# Single Room - Private 3

#### Room features

- ✓ Large single room with private ensuite.
- Room features built-in wardrobes.
- Bay windows and/or sliding door access to the courtyard to selected rooms.

Single Room - Private 3 Room Cost \$415,000